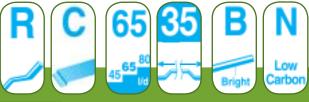

## What is Dramix®?

Dramix® steel fibres, from industry specialist Bekaert, have set a new standard for concrete reinforcement with their unique combination of flexibility and cost-efficiency.

Dramix® is a cold drawn steel wire fibre with hooked ends for optimum anchorage.

# RC-65/35-BN offers you:

#### Dramix® Hi Perform

Dramix® Hi Perform fibres provide high performance and crack resistance. These are products of choice to create optimal ductility. Dramix® Hi Perform is used for structural, designed applications, in situ, precast or sprayed.