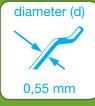

# **GEOMETRY AND PERFORMANCE**

14.500 Fibres/kg

Minimum dosage: 15 kg per m³ (according to CE) Minimum fibre network: 7,6 km per m³ (for 15 kg/m³)