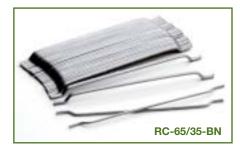

better together



# DATA SHEET





## What is Dramix®?

Dramix® steel fibres, from industry specialist Bekaert, have set a new standard for concrete reinforcement with their unique combination of flexibility and cost-efficiency.

Dramix® is a cold drawn steel wire fibre with hooked ends for optimum anchorage.

What you get from Dramix® reinforced concrete is ductility and high load bearing capacity. On top of that, you'll find a quick and easy way to an efficient and cost effective solution.

# RC-65/35-BN offers you:



## **Dramix® Easy Mix**

Dramix® Easy Mix fibres are engineered in such a way to offer fast and perfect mixing, improved pumpability and optimized fibre distribution. Even complex forms and structures are possible.



#### Dramix® Hi Perform

Dramix® Hi Perform fibres provide high performance and crack re