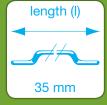

# **GEOMETRY AND PERFORMANCE**

14.500 Fibres/kg

Minimum dosage: 15 kg per m³ (according to CE) Minimum fibre network: 7,6 km per m³ (for 15 kg/m³)